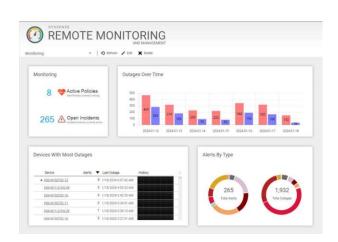

## IT's Total Care Group Plan is Simple

- Bespoke Winery "Managed Service Provider" (MSP)
- Unlimited Remote monitoring and support
  - · Revel Network, Wi-fi, and other infrastructure
  - Payment processing (rates, PCI compliance)
  - Data cleansing and management
  - Custom reporting (e.g., customer segmentation)
- Select Centralized Services Included
  - Revel Guard Canopy
  - Our Software
    - CommerceConnect Fabric (CCF)
    - CCF Rewards Club
    - SavorConnect Guestbook
  - Other General IT services:
    - General Remote Management and Monitoring (Antivirus updates, etc.)
    - Industrial Wi-Fi hardware and monitoring
    - PCI compliance assistance
    - Password Management
    - Email security