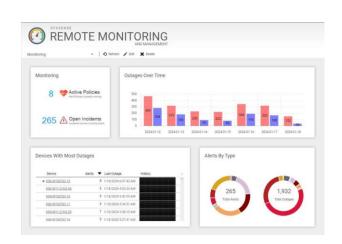

#### IT's Total Care Group Plan is Simple

- Bespoke Winery "Managed Service Provider" (MSP)
- Unlimited Support
  - Attentive and responsive Grape Squad help desk
  - Remote Management and Monitoring of Revel Network, Pandora CloudCover, Wi-fi, and other infrastructure
  - Payment processing (rates, PCI compliance)
  - · Data cleansing and management
  - Custom reporting (e.g., customer segmentation)
- Select Centralized Services Included
  - Revel Guard Canopy
  - Our Software
    - CommerceConnect Fabric (CCF)
    - CCF Rewards Club
    - SavorConnect Guestbook
  - Other General IT software:
    - Remote Management and Monitoring tools
    - Industrial Wi-Fi hardware and monitoring
    - Password Management
    - Email security